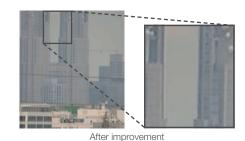

#### ■ Features

Real time heat haze correction

Before improvement

■ Specifications

|                                   | item                     | Spec.                                                                                                                                                                  |
|-----------------------------------|--------------------------|------------------------------------------------------------------------------------------------------------------------------------------------------------------------|
| External Interface                | SDI In/Out               | HD-SDI (SMPTE292M, 1920 x 1080/29.97p)                                                                                                                                 |
|                                   | Or CVBS In/Out           | NTSC/PAL : VBS 1.0 Vp-p / $75\Omega$ (future support)                                                                                                                  |
|                                   | SIO                      | UART (3.3V LVCMOS)                                                                                                                                                     |
|                                   | Power                    | DC5V Input                                                                                                                                                             |
| LED                               | LED 1-4                  | Operation status                                                                                                                                                       |
| Power                             | Input Voltage Range      | DC5V (DC4.5 - 5.5V)                                                                                                                                                    |
|                                   | Power Consumption        | Less than 12.5W *                                                                                                                                                      |
| DipSwitch                         | DSW 1-4                  | ALL 'OFF' is default setting. Pease don't change Dip switch settings.                                                                                                  |
| Heathaze Mitigation               | Correction Strength      | Strong/Weak                                                                                                                                                            |
|                                   | Latency                  | Low: less than 1 frame duration Normal: Less than 3 frame duration                                                                                                     |
|                                   | Edge Enhancer            | ON/OFF                                                                                                                                                                 |
|                                   | Through Mode             | ON/OFF                                                                                                                                                                 |
|                                   | Center Marker            | ON/OFF                                                                                                                                                                 |
| Control                           | Parametera/Status Mngmt. | Protocol: KPD Protocol Baudrate: 115,200bps                                                                                                                            |
|                                   | Remote firmware update   | Protocol : XMODEM 1K Baudrate : 115,200bps Update duration : about 15minutes Error Recovery                                                                            |
| Temperature                       |                          | Operating Temparature : -10°C - 60°C (Requires appropriate heat dissipation. There is no guarantees of heat radiation performance.) Storage Temparature : -20°C - 70°C |
| Humidity                          |                          | Less than 90% RH (Non-condensing)                                                                                                                                      |
| Assuming Installation Environment |                          | Inside of outdoor camera housing case. Uptime is 24 hours/day                                                                                                          |
| Dimension                         |                          | 60mm(W) × 17.5mm(H) × 105mm(D) (include protruding parts)                                                                                                              |
| Weight                            |                          | less than 70g                                                                                                                                                          |
|                                   |                          |                                                                                                                                                                        |