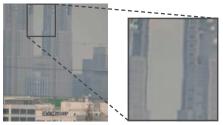

#### ■ Features

Real time heat haze correction

Before improvement

■ Specifications

|                                   | item                     | Spec.                                                                                                                                                                  |
|-----------------------------------|--------------------------|------------------------------------------------------------------------------------------------------------------------------------------------------------------------|
| External Interface                | SDI In/Out               | HD-SDI (SMPTE292M, 1920 x 1080/29.97p)                                                                                                                                 |
|                                   | Or CVBS In/Out           | NTSC/PAL : VBS 1.0 Vp-p / $75\Omega$ (future support)                                                                                                                  |
|                                   | SIO                      | UART (3.3V LVCMOS)                                                                                                                                                     |
|                                   | Power                    | DC5V Input                                                                                                                                                             |
| LED                               | LED 1-4                  | Operation status                                                                                                                                                       |
| Power                             | Input Voltage Range      | DC5V (DC4.5 - 5.5V)                                                                                                                                                    |
|                                   | Power Consumption        | Less than 12.5W *                                                                                                                                                      |
| DipSwitch                         | DSW 1-4                  | ALL 'OFF' is default setting. Pease don't change Dip switch settings.                                                                                                  |
| Heathaze Mitigation               | Correction Strength      | Strong/Weak                                                                                                                                                            |
|                                   | Latency                  | Low: less than 1 frame duration Normal: Less than 3 frame duration                                                                                                     |
|                                   | Edge Enhancer            | ON/OFF                                                                                                                                                                 |
|                                   | Through Mode             | ON/OFF                                                                                                                                                                 |
|                                   | Center Marker            | ON/OFF                                                                                                                                                                 |
| Control                           | Parametera/Status Mngmt. | Protocol: KPD Protocol Baudrate: 115,200bps                                                                                                                            |
|                                   | Remote firmware update   | Protocol : XMODEM 1K Baudrate : 115,200bps Update duration : about 15minutes Error Recovery                                                                            |
| Temperature                       |                          | Operating Temparature : -10°C - 60°C (Requires appropriate heat dissipation. There is no guarantees of heat radiation performance.) Storage Temparature : -20°C - 70°C |
| Humidity                          |                          | Less than 90% RH (Non-condensing)                                                                                                                                      |
| Assuming Installation Environment |                          | Inside of outdoor camera housing case. Uptime is 24 hours/day                                                                                                          |
| Dimension                         |                          | 60mm(W) × 17.5mm(H) × 105mm(D) (include protruding parts)                                                                                                              |
| Weight                            |                          | less than 70g                                                                                                                                                          |
|                                   |                          |                                                                                                                                                                        |