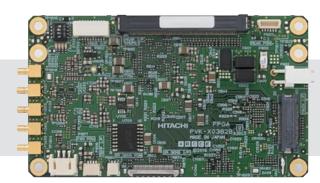

## **VG-2000PCB**

VG-2000PCB Heat Haze board can be easily integrated into Hitachi's camera interface system or can be configured as a stand along board.